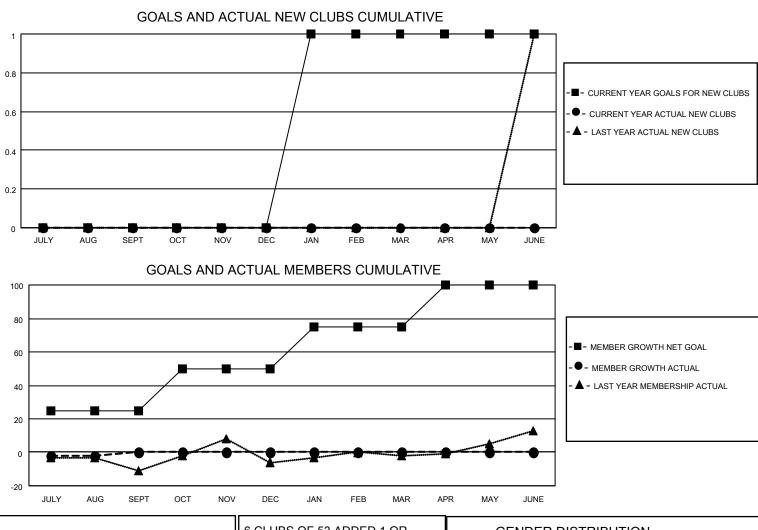

## LOCATION MINNESOTA

District 5M 4

Results as of: 8/31/2023

| Clubs                 |               |           |               | Members               |                         |                         |                                                    |
|-----------------------|---------------|-----------|---------------|-----------------------|-------------------------|-------------------------|----------------------------------------------------|
| RESULTS FOR 2023-2024 |               |           |               | RESULTS FOR 2023-2024 |                         |                         |                                                    |
| QUARTER               | NEW CLUB GOAL | NEW CLUBS | DROPPED CLUBS | QUARTER MEN           | MBER GROWTH NET<br>GOAL | MEMBER GROWTH<br>ACTUAL | DROPPED<br>MEMBERS ACTUAL<br>(including transfers) |
| JULY/AUG/SEPT         | 0             | 0         | 0             | JULY/AUG/SEPT         | 25                      | 17                      | 17                                                 |
| OCT/NOV/DEC           | 0             | 0         | 0             | OCT/NOV/DEC           | 25                      | 0                       | 0                                                  |
| JAN/FEB/MAR           | 1             | 0         | 0             | JAN/FEB/MAR           | 25                      | 0                       | 0                                                  |
| APR/MAY/JUNE          | 0             | 0         | 0             | APR/MAY/JUNE          | 25                      | 0                       | 0                                                  |